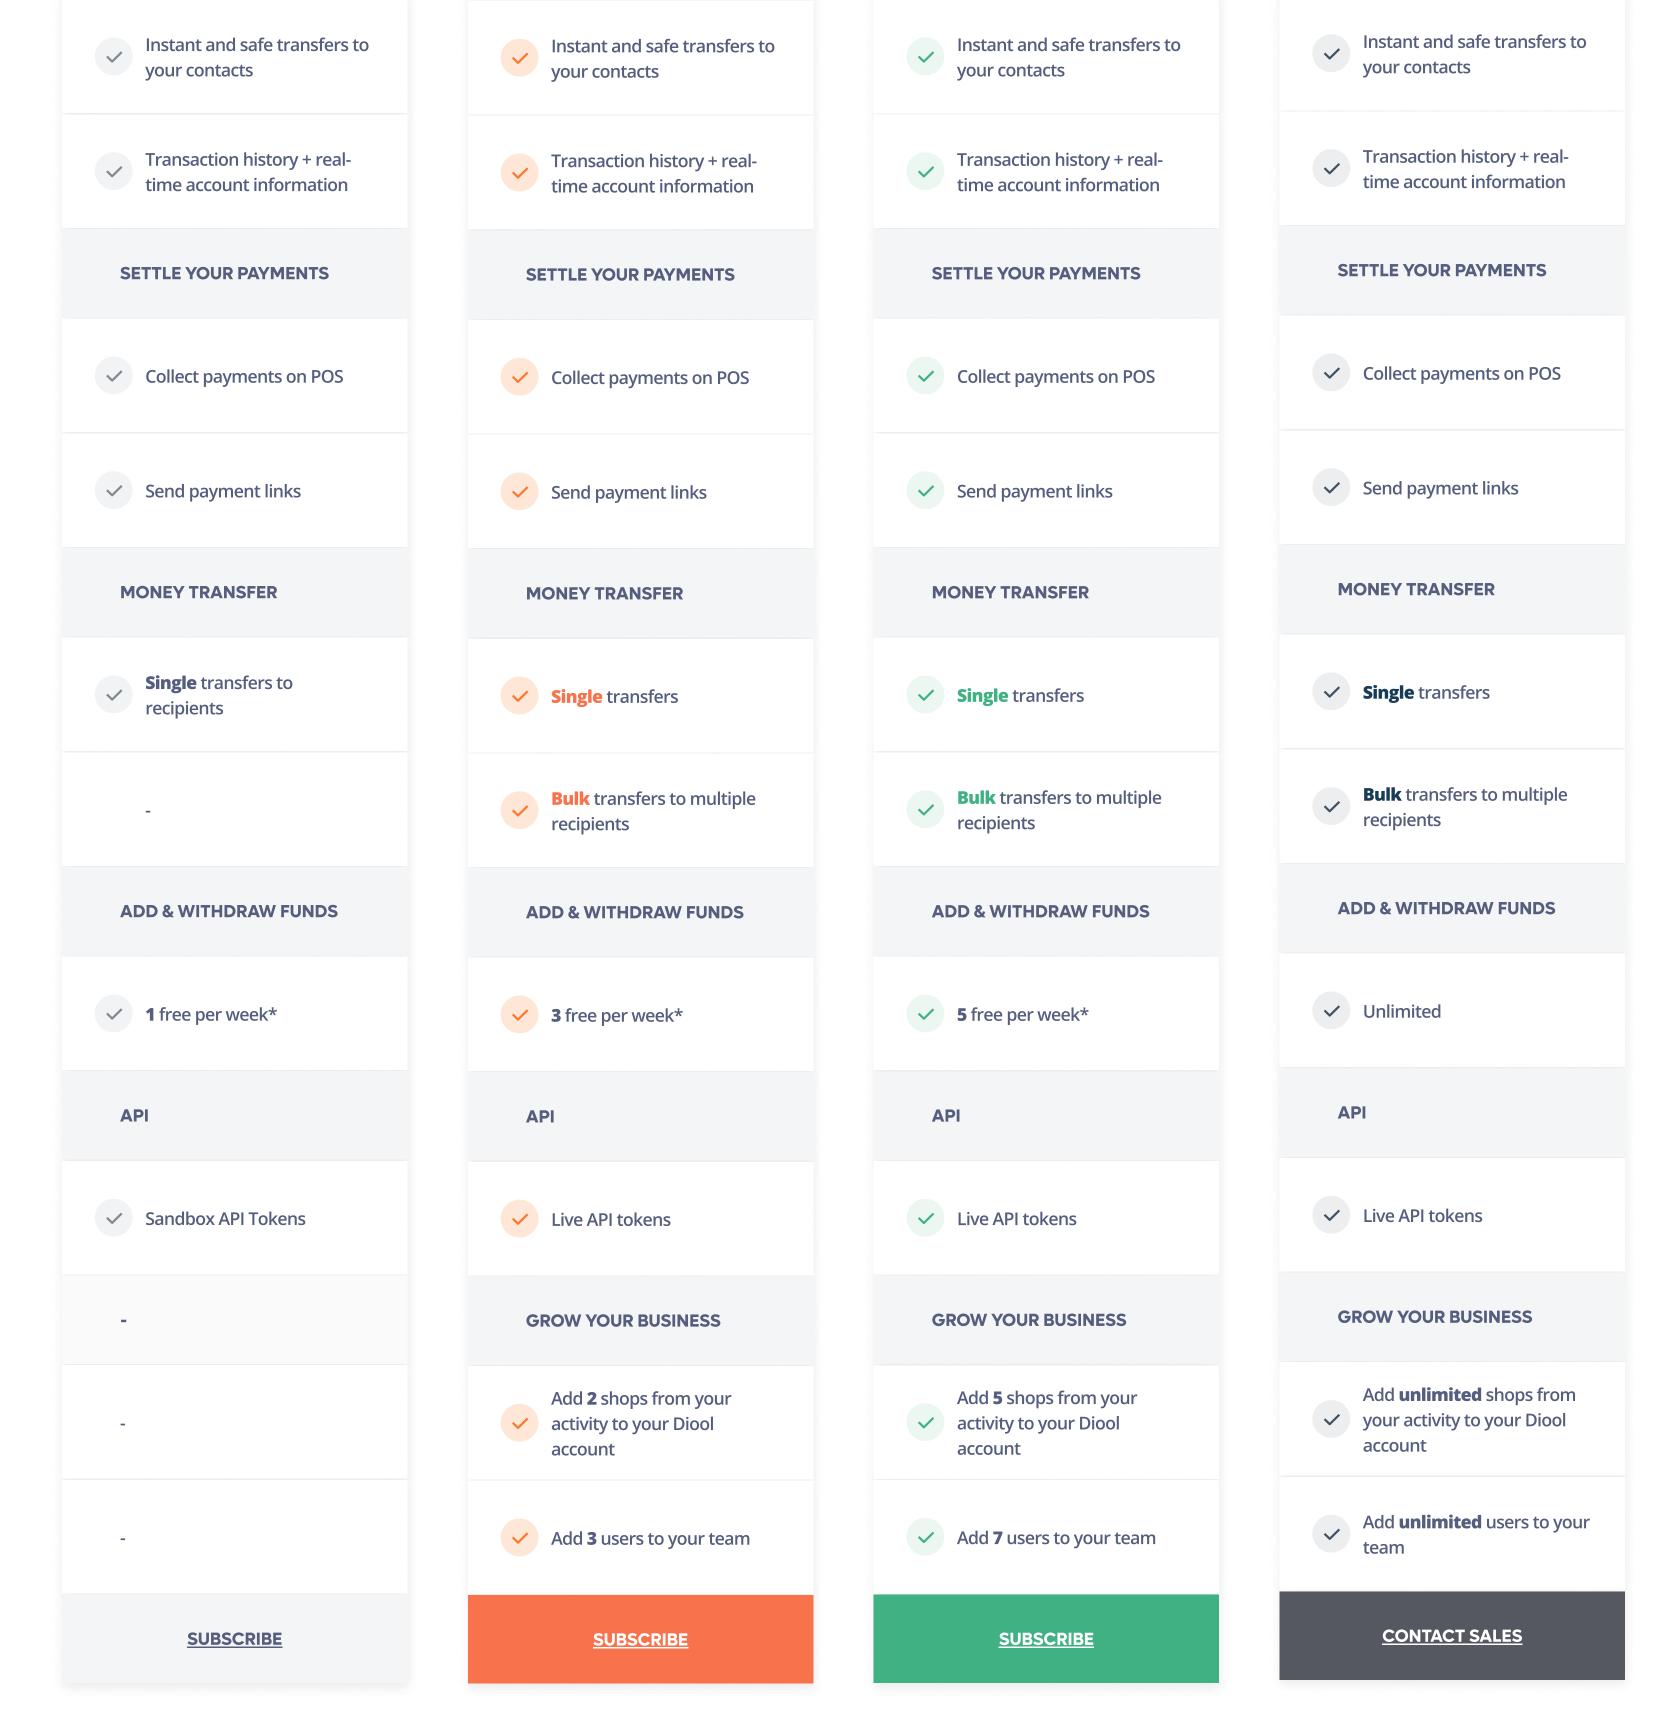

## Fair Pricing: Get started with Diool

Page 01

- ✓ To start with Diool, choose the pricing plan that best fits your business, between Starter, Pro, ProXL and Unlimited.
- ✓ No worries, you'll be able to upgrade or downgrade anytime.
- ✓ You can also decide to pay **annually** or **monthly**.

#### Save 16.7% with annual plan

| <b>STARTER</b><br>For Solo Business                 | <b>PRO</b><br>For Small Business | <b>PROXL</b><br>For Growing Business | <b>UNLIMITED</b><br>For Medium Business |
|-----------------------------------------------------|----------------------------------|--------------------------------------|-----------------------------------------|
| <b>O XAF</b> monthly                                | 6,500 XAF<br>monthly             | <b>10,000</b> xAF monthly            | ***                                     |
| Free                                                | <b>65,000</b> (yearly)           | <b>100,000</b> (yearly)              | Contact Sales for price estimation      |
| ESSENTIALS                                          | ESSENTIALS                       | ESSENTIALS                           | ESSENTIALS                              |
| <ul> <li>Modern dashboard in FR &amp; EN</li> </ul> | Modern dashboard in FR & EN      | Modern dashboard in FR & EN          | Modern dashboard in FR & EN             |